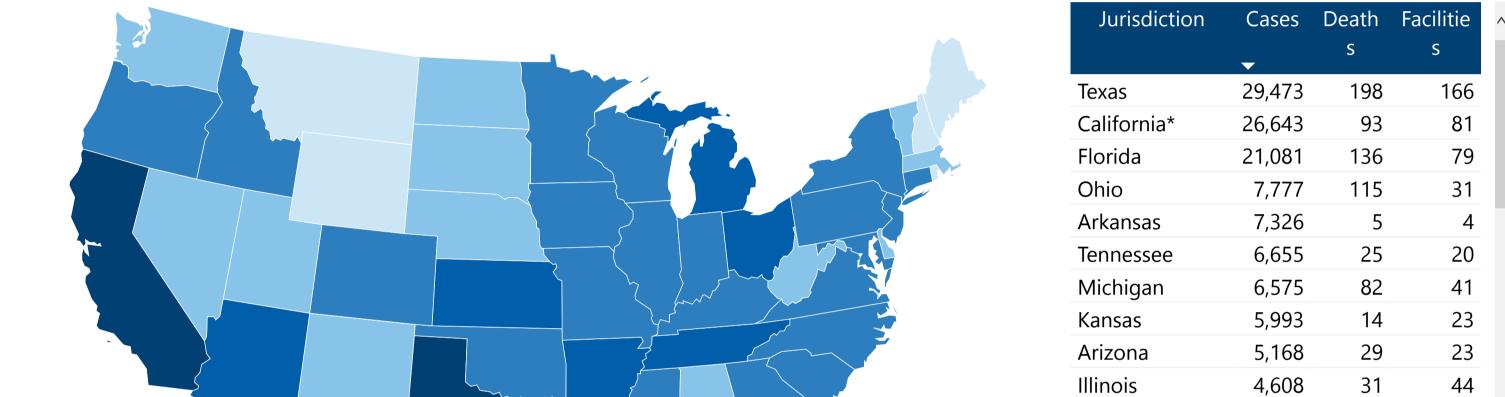

## **Confirmed COVID-19 Cases and Deaths in US Correctional and Detention Facilities By State**

183,847

Total Cases

**151,345** Total Resident Cases

**32,502** Total Staff Cases

Cases Deaths

| Last updated 18-Oct-20          | <b>Total Number of Cases</b> ● A: 0-100 ● B: 101-1,000 ● C: 1,001-5,000 ● D: 5,001-9,999 ● E: 10,000+ |                | 31-Mar-20<br>Reported data from |    | 12-Oct-20<br>Data Through |  |
|---------------------------------|-------------------------------------------------------------------------------------------------------|----------------|---------------------------------|----|---------------------------|--|
| <b>58</b><br>Total Staff Deaths |                                                                                                       | Misconsin      | 2 267                           | Λ  | 25                        |  |
|                                 |                                                                                                       | Louisiana*     | 3,530                           | 45 | 13                        |  |
| Total Resident Deaths           |                                                                                                       | New York*      | 4,060                           | 35 | 39                        |  |
| 1,144                           |                                                                                                       | Virginia       | 4,076                           | 34 | 34                        |  |
| Total Deaths                    |                                                                                                       | New Jersey     | 4,218                           | 52 | 30                        |  |
|                                 |                                                                                                       | North Carolina | 4,354                           | 44 | 54                        |  |
| 1,202                           |                                                                                                       | Oklahoma       | 4,420                           | 22 | 32                        |  |
|                                 |                                                                                                       |                | -,                              |    |                           |  |

Cases and deaths are reported by state Department of Corrections and the Federal Bureau of Prisons at the facility-level unless indicated by \*, which designates cumulative state-wide totals (county-wide for DC) from one or more facilities, not named, in addition to cases and deaths reported from any named facilities. Data contain cumulative confirmed COVID-19 counts in U.S. correctional and detention facilities, separately for staff and residents, starting from March 31, 2020. Data collected from the Department of Corrections websites are principally represented by prisons, with exception of a few states that include jails. Citation: UCLA Law COVID-19 Behind Bars Data Project, <a href="https://law.ucla.edu/centers/criminal-justice-program/related-programs/covid-19-behind-bars-data-project/">https://law.ucla.edu/centers/criminal-justice-program/related-programs/covid-19-behind-bars-data-project/</a>